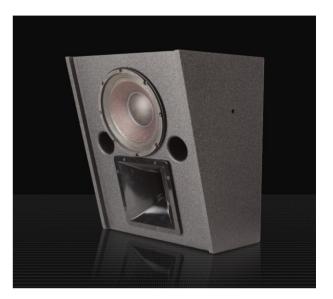

## Aurea 10

| Bass:        | 1 x 10" driver                       |
|--------------|--------------------------------------|
| Treble:      | 1 x 1" compression driver            |
| Horn:        | 90° x 40° biradial 1" horn LW1101HFD |
| Power:       | 225W AES, 450 W Prg. Nominal         |
|              | impedance 8 ohm.                     |
| Sensitivity: | 99.9dB/1W/1m. Free field. Max SPL    |
|              | 123.4dB                              |
| Frequency    | (-10 dB) 48 to 22.000 Hz.            |
| Response:    |                                      |
| Size:        | 539 x 464 x 361 mm                   |
| Weight:      | Net 19 kg                            |
| -            |                                      |

With all our commercial cinema technology inside, this high-definition state-of-the-art surround system is suitable for any high demand VIP Theatre. The special internal passive processor delivers the best possible response for a Hi End curve, with a very smooth EQ working. This superb surround system is delivered with a powerful 10" and a sweet 1" compression driver.