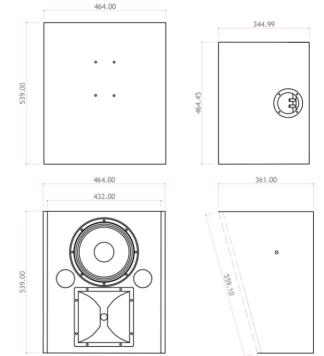

## Aurea 10

| Bass:        | 1 x 10" driver                       |
|--------------|--------------------------------------|
| Treble:      | 1 x 1" compression driver            |
| Horn:        | 90° x 40° biradial 1" horn LW1101HFD |
| Power:       | 225W AES, 450 W Prg. Nominal         |
|              | impedance 8 ohm.                     |
| Sensitivity: | 99.9dB/1W/1m. Free field. Max SPL    |
|              | 123.4dB                              |
| Frequency    | (-10 dB) 48 to 22.000 Hz.            |
| Response:    |                                      |
| Size:        | 539 x 464 x 361 mm                   |
| Weight:      | Net 19 kg                            |
| -            |                                      |