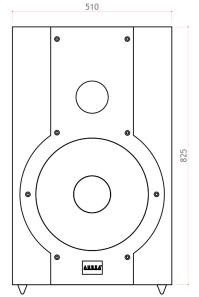

## Aurea 15 Sub V2

| Bass:        | 1 x 15" driver with 3" Voice Coil |
|--------------|-----------------------------------|
| Treble:      |                                   |
| Horn:        | Polar directivity                 |
| Power:       | 700W AES, 1400W Prg.              |
|              | Nominal impedance 8 ohm           |
| Sensitivity: | 100dB/1W/1m. Max SPL 131.5dB      |
| Frequency    | From 28Hz.                        |
| Response:    |                                   |
| Size:        | 845 x 510 x 255 mm                |
| Weight:      | Net 32 kg                         |