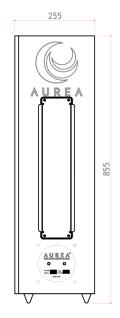

## Aurea 15 Sub V2

| Bass:        | 1 x 15" driver with 3" Voice Coil |
|--------------|-----------------------------------|
| Treble:      |                                   |
| Horn:        | Polar directivity                 |
| Power:       | 700W AES, 1400W Prg.              |
|              | Nominal impedance 8 ohm           |
| Sensitivity: | 100dB/1W/1m. Max SPL 131.5dB      |
| Frequency    | From 28Hz.                        |
| Response:    |                                   |
| Size:        | 845 x 510 x 255 mm                |
| Weight:      | Net 32 kg                         |