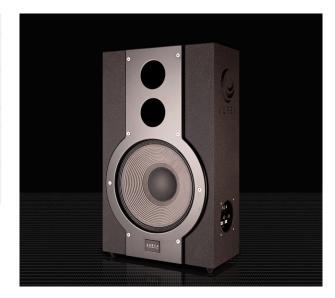

This formidable and amazing subwoofer screen speaker was born to work with our Aurea 17 model. Our passive subwoofer speaker features a 15" inch component to achieve the power and impact of modern soundtrack bass lines, reaching 30Hz. It features a high resistance polyurea coating, Hi-End connectors and front trim lacquered finishing.