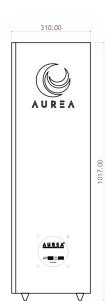

## Aurea 18 Sub Sub V2

| Bass:        | 1 x 18" driver with 4" Voice Coil |
|--------------|-----------------------------------|
| Treble:      |                                   |
| Horn:        | Polar directivity                 |
| Power:       | 1000W AES, 2000W Prg.             |
|              | Nominal impedance 8 ohm           |
| Sensitivity: | 98dB/1W/1m. Max SPL 128dB         |
| Frequency    | From 18Hz. (-3dB)                 |
| Response:    |                                   |
| Size:        | 1014 x 610 x 310 mm               |
| Weight:      | Net 53 kg                         |
|              |                                   |