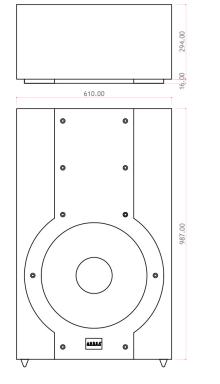

## Aurea 18 Sub Sub V2

| Bass:        | 1 x 18" driver with 4" Voice Coil |
|--------------|-----------------------------------|
| Treble:      |                                   |
| Horn:        | Polar directivity                 |
| Power:       | 1000W AES, 2000W Prg.             |
|              | Nominal impedance 8 ohm           |
| Sensitivity: | 98dB/1W/1m. Max SPL 128dB         |
| Frequency    | From 18Hz. (-3dB)                 |
| Response:    |                                   |
| Size:        | 1014 x 610 x 310 mm               |
| Weight:      | Net 53 kg                         |
|              |                                   |