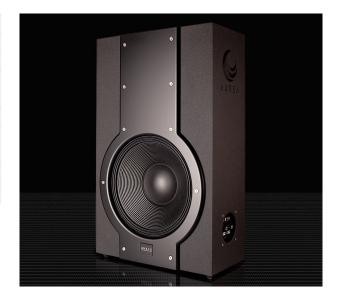

Experience the overwhelming power of modern soundtrack bass lines. At your home theatre.

This formidable and amazing SUBSONIC subwoofer speaker was born to work with our Aurea 22. Our passive subwoofer features a 18? inch speaker in a closed box, to achieve the power of modern soundtrack bass lines, reaching (-3dB) 18Hz. It features a high resistance polyurea coating and front trim lacquered finishing.