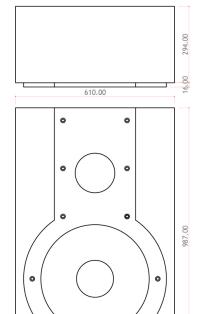

## Aurea 18 Sub V2

| Bass:        | 1 x 18" driver with 4" Voice Coil |
|--------------|-----------------------------------|
| Treble:      |                                   |
| Horn:        | Polar directivity                 |
| Power:       | 1000W AES, 2000W Prg.             |
|              | Nominal impedance 8 ohm           |
| Sensitivity: | 100dB/1W/1m. Max SPL 131.5dB      |
| Frequency    | From 28Hz.                        |
| Response:    |                                   |
| Size:        | 1014 x 610 x 310 mm               |
| Weight:      | Net 51 kg                         |