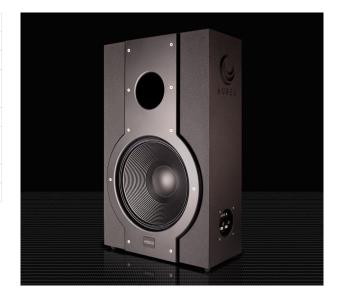

## Aurea 18 Sub V2

| Bass:        | 1 x 18" driver with 4" Voice Coil |
|--------------|-----------------------------------|
| Treble:      |                                   |
| Horn:        | Polar directivity                 |
| Power:       | 1000W AES, 2000W Prg.             |
|              | Nominal impedance 8 ohm           |
| Sensitivity: | 100dB/1W/1m. Max SPL 131.5dB      |
| Frequency    | From 28Hz.                        |
| Response:    |                                   |
| Size:        | 1014 x 610 x 310 mm               |
| Weight:      | Net 51 kg                         |

Experience the overwhelming power of modern soundtrack bass lines. At your home theatre.

This formidable and amazing SUBSONIC subwoofer speaker was born to work with our Aurea 22 model. Our passive subwoofer features a 18? inch speaker in a closed box, to achieve the power of modern soundtrack bass lines, reaching (-3dB) 18Hz. It requires the use of an amplifier with DSP from our Aurea Kino4 DSP range. It features a high resistance polyurea coating and front trim lacquered finishing.