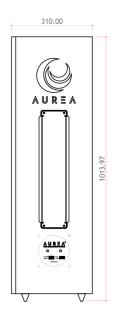

## Aurea 18 Sub V2

| Bass:        | 1 x 18" driver with 4" Voice Coil |
|--------------|-----------------------------------|
| Treble:      |                                   |
| Horn:        | Polar directivity                 |
| Power:       | 1000W AES, 2000W Prg.             |
|              | Nominal impedance 8 ohm           |
| Sensitivity: | 100dB/1W/1m. Max SPL 131.5dB      |
| Frequency    | From 28Hz.                        |
| Response:    |                                   |
| Size:        | 1014 x 610 x 310 mm               |
| Weight:      | Net 51 kg                         |