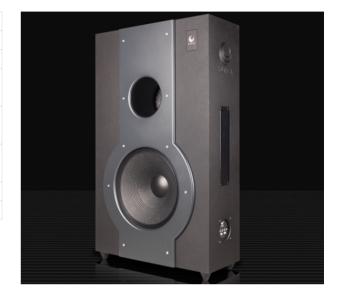

## Aurea 21 Sub

| Bass:        | 1 x 21" driver with 4" Voice Coil   |
|--------------|-------------------------------------|
| Treble:      |                                     |
| Horn:        |                                     |
| Power:       | 1400W AES, 2800W Prg.               |
|              | Nominal impedance 8 ohm.            |
| Sensitivity: | 99.5dB/1W/1m. Half space. 136dB SPL |
|              | peak                                |
| Frequency    | (-3dB) from 24Hz.                   |
| Response:    |                                     |
| Size:        | 1474 x 877 x 369 mm                 |
| Weight:      | Net 98 kg                           |

This formidable and amazing subwoofer screen speaker was born to work with our Aurea 26 model. A human ear will perceive the response from 20Hz. Their skin will experience other frequencies, much more difficult to define. It is delivered with two pre-configurations: for external amplification or as a self-powered unit.

Our passive subwoofer unit features a 21? inch component to achieve the power and impact of modern soundtrack bass lines, reaching 20Hz. It features a high resistance polyurea coating, Hi-End connectors and a color customizable front trim in either lacquered finishing.