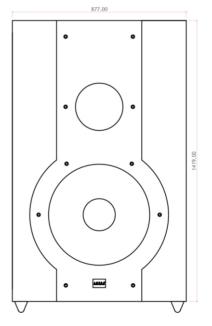

## Aurea 21 Sub

| Bass:        | 1 x 21" driver with 4" Voice Coil   |
|--------------|-------------------------------------|
| Treble:      |                                     |
| Horn:        |                                     |
| Power:       | 1400W AES, 2800W Prg.               |
|              | Nominal impedance 8 ohm.            |
| Sensitivity: | 99.5dB/1W/1m. Half space. 136dB SPL |
|              | peak                                |
| Frequency    | (-3dB) from 24Hz.                   |
| Response:    |                                     |
| Size:        | 1474 x 877 x 369 mm                 |
| Weight:      | Net 98 kg                           |

Our passive subwoofer unit features a 21? inch component to achieve the power and impact of modern soundtrack bass lines, reaching 20Hz. It features a high resistance polyurea coating, Hi-End connectors and a color customizable front trim in either lacquered finishing.