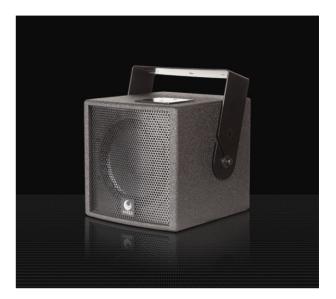

## Aurea Coaxial 8

| Bass:        | 1 x 8" coaxial driver                |
|--------------|--------------------------------------|
| Treble:      | 1 x 1" coaxial compression driver    |
| Horn:        | Directivity 90° x 90°                |
| Power:       | 250W AES, 500W Prg. Nominal          |
|              | impedance 8 ohm.                     |
| Sensitivity: | 94dB/1W/1m. Free field               |
|              | Max. SPL 117dB with musical criteria |
| Frequency    | (-10dB) 60 to 20.000 Hz.             |
| Response:    |                                      |
| Size:        | 248 x 248 x 280 mm                   |
| Weight:      | Net 10 kg                            |
| _            |                                      |

With all our commercial cinema technology inside, this high-definition state-of-the-art surround system is suitable for any Atmos or Barco Auro high demand VIP Theatre installation. The special internal passive processor delivers the best possible response for a Hi End curve, with a very smooth EQ working. This superb speaker is delivered with a powerful 8" coaxial driver, an U-bracket support for easy pan/tilt, and a Laser device to help adjusting the perfect aim of the unit.