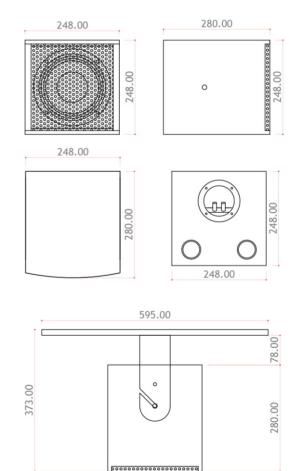

## Aurea Coaxial 8

| Bass:        | 1 x 8" coaxial driver                |
|--------------|--------------------------------------|
| Treble:      | 1 x 1" coaxial compression driver    |
| Horn:        | Directivity 90° x 90°                |
| Power:       | 250W AES, 500W Prg. Nominal          |
|              | impedance 8 ohm.                     |
| Sensitivity: | 94dB/1W/1m. Free field               |
|              | Max. SPL 117dB with musical criteria |
| Frequency    | (-10dB) 60 to 20.000 Hz.             |
| Response:    |                                      |
| Size:        | 248 x 248 x 280 mm                   |
| Weight:      | Net 10 kg                            |
| _            |                                      |